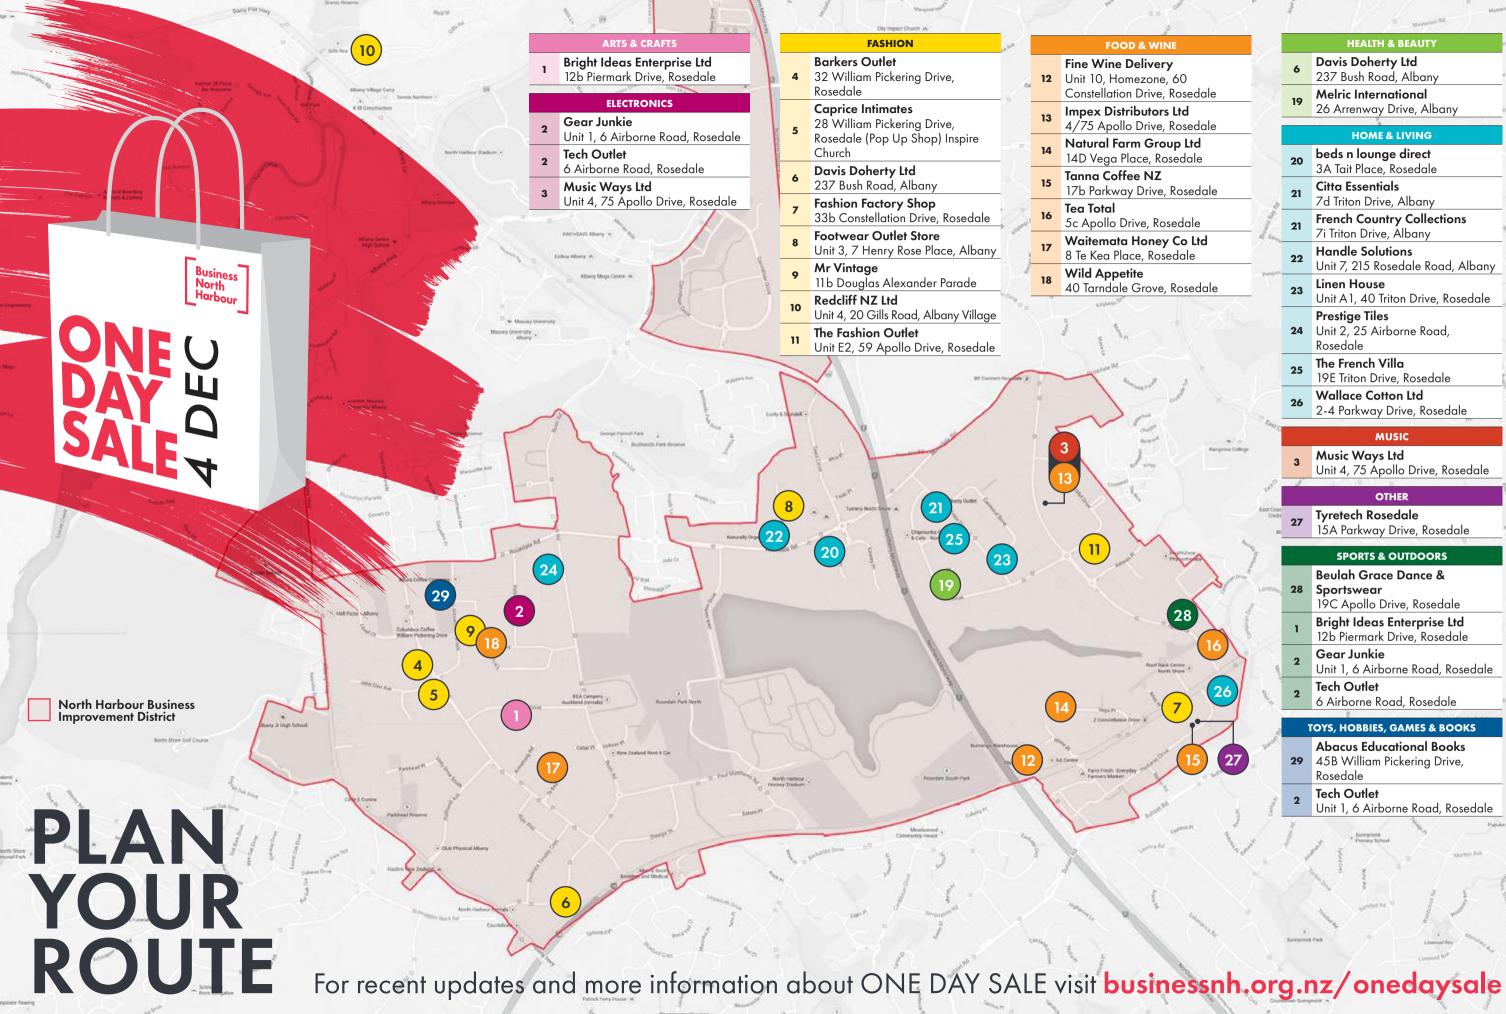

#### **OUTLET CLEARANCE** Furniture & Homewares

19E Triton Drive, Rosedale | 09 218 7450 Saturday 4th December | 10:00AM - 4:00PM

|                 |                                 | - Mananan Mil                                                        |                         |
|-----------------|---------------------------------|----------------------------------------------------------------------|-------------------------|
|                 | 2                               | HEALTH & BEAUTY                                                      | 10.00                   |
|                 | 6                               | Davis Doherty Ltd<br>237 Bush Road, Albany                           |                         |
| dale            | 19                              | Melric International<br>26 Arrenway Drive, Albany                    | 647M                    |
| dale            |                                 |                                                                      |                         |
| d               |                                 | HOME & LIVING                                                        |                         |
| le              | 20                              | <b>beds n lounge direct</b><br>3A Tait Place, Rosedale               |                         |
| edale           | 21                              | <b>Citta Essentials</b><br>7d Triton Drive, Albany                   |                         |
| le<br>Ltd       | 21                              | <b>French Country Collections</b><br>7i Triton Drive, Albany         | ħ                       |
| 2<br>2          | 22                              | Handle Solutions<br>Unit 7, 215 Rosedale Road, Albany                |                         |
| edale           | 23                              | Linen House<br>Unit A1, 40 Triton Drive, Rosedale                    | No. of Concession, Name |
|                 | 24                              | <b>Prestige Tiles</b><br>Unit 2, 25 Airborne Road,<br>Rosedale       | 1                       |
|                 | 25                              | <b>The French Villa</b><br>19E Triton Drive, Rosedale                |                         |
|                 | 26                              | Wallace Cotton Ltd<br>2-4 Parkway Drive, Rosedale                    | a a                     |
|                 | Last C                          | MUSIC                                                                |                         |
| Respons College | 3                               | <b>Music Ways Ltd</b><br>Unit 4, 75 Apollo Drive, Rosedale           |                         |
|                 |                                 | OTHER                                                                | 1                       |
| 2               | Distriction<br>Distriction<br>m | Tyretech Rosedale<br>15A Parkway Drive, Rosedale                     |                         |
| × \             |                                 | SPORTS & OUTDOORS                                                    |                         |
| 20              | 28                              | Beulah Grace Dance &<br>Sportswear<br>19C Apollo Drive, Rosedale     | 2                       |
|                 | 1                               | Bright Ideas Enterprise Ltd<br>12b Piermark Drive, Rosedale          | Ű.                      |
| 16              | 2                               | <b>Gear Junkie</b><br>Unit 1, 6 Airborne Road, Rosedale              | 12                      |
| 26              | 2                               | <b>Tech Outlet</b><br>6 Airborne Road, Rosedale                      | Kanana                  |
| -               |                                 | OYS, HOBBIES, GAMES & BOOKS                                          |                         |
| 5 27            | 29                              | Abacus Educational Books<br>45B William Pickering Drive,<br>Rosedale |                         |
|                 | 2                               | Tech Outlet<br>Unit 1, 6 Airborne Road, Rosedale                     |                         |
| 1               | 2 2                             |                                                                      | Diff Ces                |